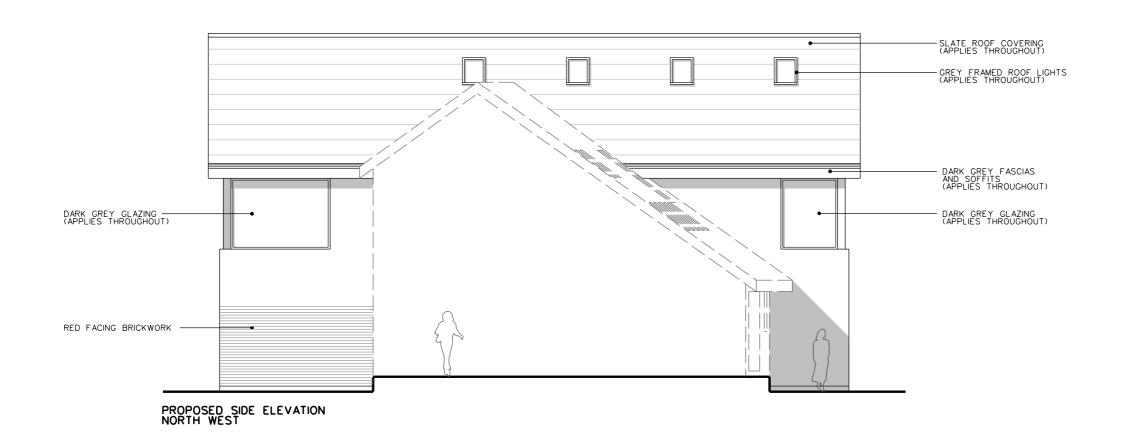

## FITZARCHITECTS

6 PIER POINT - MARINE WALK
SUNDERLAND - SR6 0PP

T +44 (0)191 563 7025 F +44 (0)191 510 1746

WWW.FITZARCHITECTS.CO.UK

OFFICE@FITZARCHITECTS.CO.UK

CLIENT

MR AND MRS SLY

PROJECT

21 SUNDERLAND ROAD, CLEADON

STAGE

PLANNING

DRAWING

PROPOSED ELEVATIONS

| PROJECT NUMBER                             | SCALES     |
|--------------------------------------------|------------|
| 1323                                       | 1:100 @ A3 |
|                                            |            |
| DRAWING NUMBER                             | DATE       |
| AL (0) 0013                                | JUL 15     |
|                                            |            |
| DRAWN BY                                   | CHECKED BY |
| DI